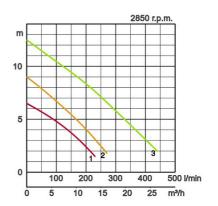

#### Specifications:

| Model         |                            | curve       |        | ut kW        |        |        | Ε           | ax.                    | method      | Dry weight kg<br>without cable |                            | passage            |
|---------------|----------------------------|-------------|--------|--------------|--------|--------|-------------|------------------------|-------------|--------------------------------|----------------------------|--------------------|
| free standing | with guide rail<br>fitting | Colour code | Boremm | Power output | Phases | r.p.m. | Head max. r | Capacity max.<br>I/min | Starting me | free standing                  | with guide rail<br>fitting | Impeller pas<br>mm |
| 40UT2.25      | optional                   | 1           | 40     | 0,25         | 3      | 2850   | 6,5         | 230                    | direct      | 13,5                           | -                          | 35                 |
| 40UT2.25S     | optional                   |             | 40     | 0,25         | 1      | 2850   | 6,5         | 230                    | direct      | 14,0                           | -                          | 35                 |
| 50UT2.4       | optional                   | <u>2</u>    | 50     | 0,4          | 3      | 2850   | 9,0         | 270                    | direct      | 13,5                           | -                          | 35                 |
| 50UT2.4S      | optional                   |             | 50     | 0,4          | 1      | 2850   | 9,0         | 270                    | direct      | 14,0                           | -                          | 35                 |
| 50UT2.75      | optional                   | 3           | 50     | 0,75         | 3      | 2850   | 12,5        | 440                    | direct      | 16,0                           | -                          | 35                 |
| 50UT2.75S     | optional                   |             | 50     | 0,75         | 1      | 2850   | 12,5        | 440                    | direct      | 17,0                           | -                          | 35                 |