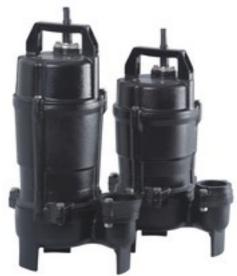

Sewage pump with vortex impeller









### **Vortex Impeller**

This impeller is used mainly to avoid clogging or wear by large or stringy solids in the water. It accelerates part of the water to great speed, and this speed is used to smoothly move all the water from inlet to outlet.

## **Optional Accessories:**

- TOK4-A guide rail fitting for small pumps:
  Guide support / Guide hook
  Duck foot bend
  Lifting chain





| Page 02 Updated 03/2023

#### Specifications:

| Model         |                            | curve       |        | ut kW        |        |        | Ε           | ax.                    | method      | Dry weight kg<br>without cable |                            | passage            |
|---------------|----------------------------|-------------|--------|--------------|--------|--------|-------------|------------------------|-------------|--------------------------------|----------------------------|--------------------|
| free standing | with guide rail<br>fitting | Colour code | Boremm | Power output | Phases | r.p.m. | Head max. r | Capacity max.<br>I/min | Starting me | free standing                  | with guide rail<br>fitting | Impeller pas<br>mm |
| 40UT2.25      | optional