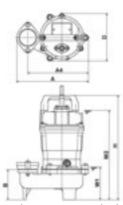

#### Specifications:

| Model         |                            | curve       |        | ut kW        |        |        | Ε           | ax.                    | method      | Dry weight kg<br>without cable |                            | passage            |
|---------------|----------------------------|-------------|--------|--------------|--------|--------|-------------|------------------------|-------------|--------------------------------|----------------------------|--------------------|
| free standing | with guide rail<br>fitting | Colour code | Boremm | Power output | Phases | r.p.m. | Head max. r | Capacity max.<br>I/min | Starting me | free standing                  | with guide rail<br>fitting | Impeller pas<br>mm |
| 40UT2.25      | optional                   | 1           | 40     | 0,25         | 3      | 2850   | 6,5         | 230                    | direct      | 13,5                           | -                          | 35                 |
| 40UT2.25S     | optional                   |             | 40     | 0,25         | 1      | 2850   | 6,5         | 230                    | direct      | 14,0                           | -                          | 35                 |
| 50UT2.4       | optional                   | <u>2</u>    | 50     | 0,4          | 3      | 2850   | 9,0         | 270                    | direct      | 13,5                           | -                          | 35                 |
| 50UT2.4S      | optional                   |             | 50     | 0,4          | 1      | 2850   | 9,0         | 270                    | direct      | 14,0                           | -                          | 35                 |
| 50UT2.75      | optional                   | 3           | 50     | 0,75         | 3      | 2850   | 12,5        | 440                    | direct      | 16,0                           | -                          | 35                 |
| 50UT2.75S     | optional                   |             | 50     | 0,75         | 1      | 2850   | 12,5        | 440                    | direct      | 17,0                           | -                          | 35                 |

#### Dimensions in mm:

| Model     | A   | A4  | В   | D   | FL1 | FL2 | Н   | W1  | W2  |
|-----------|-----|-----|-----|-----|-----|-----|-----|-----|-----|
| 40UT2.25  | 239 | 205 | 101 | 161 | -   | -   | 350 | 110 | 300 |
| 40UT2.25S | 239 | 205 | 101 | 161 | -   | -   | 350 | 110 | 300 |
| 50UT2.4   | 242 | 205 | 101 | 161 | -   | -   | 350 | 110 | 300 |
| 50UT2.4S  | 242 | 205 | 101 | 161 | -   | -   | 350 | 110 | 300 |
| 50UT2.75  | 242 | 205 | 101 | 161 | -   | -   | 406 | 110 | 350 |
| 50UT2.75S | 242 | 205 | 101 | 161 | -   | -   | 406 | 110 | 350 |