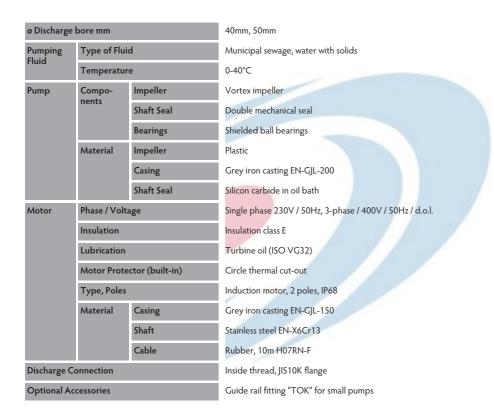

#### Specifications:

| Model         |                            | curve       |        | ut kW        |        |        | Ε           | ax.                    | method      | Dry weight kg<br>without cable |                            | passage            |
|---------------|----------------------------|-------------|--------|--------------|--------|--------|-------------|------------------------|-------------|--------------------------------|----------------------------|--------------------|
| free standing | with guide rail<br>fitting | Colour code | Boremm | Power output | Phases | r.p.m. | Head max. r | Capacity max.<br>I/min | Starting me | free standing                  | with guide rail<br>fitting | Impeller pas<br>mm |
| 40UT2.25      | optional                   | 1           | 40     | 0,25         | 3      | 2850   | 6,5         | 230                    | direct      | 13,5                           | -                          | 35                 |
| 40UT2.25S     | optional                   |             | 40     | 0,25         | 1      | 2850   | 6,5         | 230                    | direct      | 14,0                           | -                          | 35                 |
| 50UT2.4       | optional                   | <u>2</u>    | 50     | 0,4          | 3      | 2850   | 9,0         | 270                    | direct      | 13,5                           | -                          | 35                 |
| 50UT2.4S      | optional                   |             | 50     | 0,4          | 1      | 2850   | 9,0         | 270                    | direct      | 14,0                           | -                          | 35                 |
| 50UT2.75      | optional                   | 3           | 50     | 0,75         | 3      | 2850   | 12,5        | 440                    | direct      | 16,0                           | -                          | 35                 |
| 50UT2.75S     | optional                   |             | 50     | 0,75         | 1      | 2850   | 12,5        | 440                    | direct      | 17,0                           | -                          | 35                 |