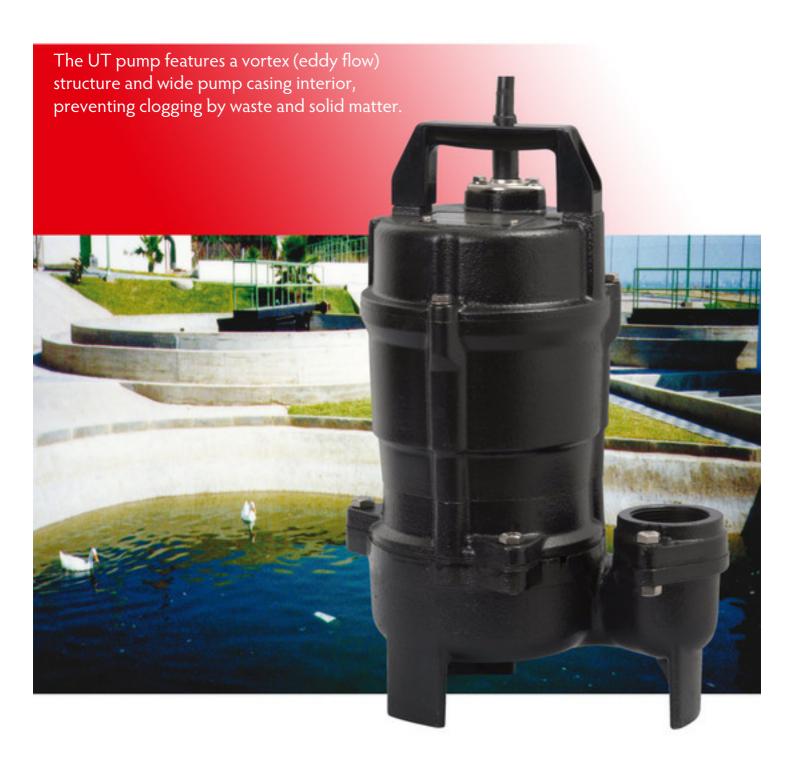

Sewage pump with vortex impeller

### **Vortex Impeller**

This impeller is used mainly to avoid clogging or wear by large or stringy solids in the water. It accelerates part of the water to great speed, and this speed is used to smoothly move all the water from inlet to outlet.