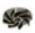

### **Vortex Impeller**

This impeller is used mainly to avoid clogging or wear by large or stringy solids in the water. It accelerates part of the water to great speed, and this speed is used to smoothly move all the water from inlet to outlet.