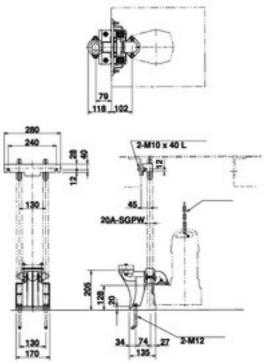

W1: lowest running water level

#### Dimensions - guide rail fitting type in mm: